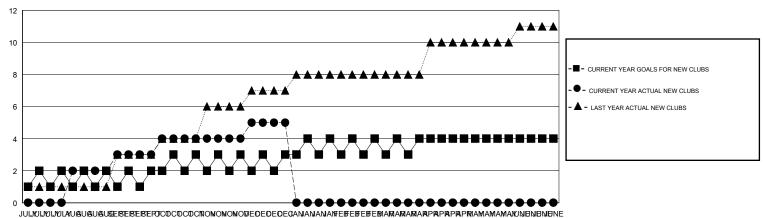

## GOALS AND ACTUAL NEW CLUBS CUMULATIVE

## District 308 B2

GMT: LOCATION MALAYSIA GMT CA

| Clubs                 |               |           |               | Members               |                           |                         |                                                    |
|-----------------------|---------------|-----------|---------------|-----------------------|---------------------------|-------------------------|----------------------------------------------------|
| RESULTS FOR 2019-2020 |               |           |               | RESULTS FOR 2019-2020 |                           |                         |                                                    |
| QUARTER               | NEW CLUB GOAL | NEW CLUBS | DROPPED CLUBS | QUARTER               | MEMBER GROWTH NET<br>GOAL | MEMBER GROWTH<br>ACTUAL | DROPPED<br>MEMBERS ACTUAL<br>(including transfers) |
| JULY/AUG/SEPT         | 2             | 12        | 4             | JULY/AUG/SEPT         | 90                        | 1536                    | 628                                                |
| OCT/NOV/DEC           | 1             | 8         | 4             | OCT/NOV/DEC           | 170                       | 624                     | 872                                                |
| JAN/FEB/MAR           | 1             | 0         | 0             | JAN/FEB/MAR           | 130                       | 0                       | 0                                                  |
| APR/MAY/JUNE          | 1             | 0         | 0             | APR/MAY/JUNE          | 95                        | 0                       | 0                                                  |