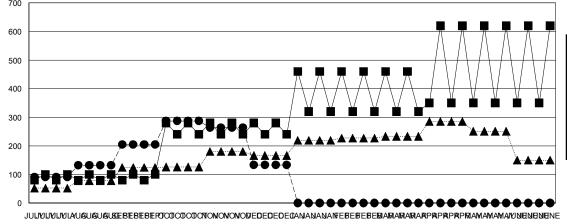

## GOALS AND ACTUAL MEMBERS CUMULATIVE

| -■- MEMBER GROWTH NET GOAL        |
|-----------------------------------|
| - ● - MEMBER GROWTH ACTUAL        |
| - ▲ - LAST YEAR MEMBERSHIP ACTUAL |
|                                   |
|                                   |
|                                   |

## District 308 B2

GMT: LOCATION MALAYSIA GMT CA

| Clubs                 |               |           |               | Members               |                           |                         |                                                    |
|-----------------------|---------------|-----------|---------------|-----------------------|---------------------------|-------------------------|----------------------------------------------------|
| RESULTS FOR 2019-2020 |               |           |               | RESULTS FOR 2019-2020 |                           |                         |                                                    |
| QUARTER               | NEW CLUB GOAL | NEW CLUBS | DROPPED CLUBS | QUARTER               | MEMBER GROWTH NET<br>GOAL | MEMBER GROWTH<br>ACTUAL | DROPPED<br>MEMBERS ACTUAL<br>(including transfers) |
| JULY/AUG/SEPT         | 2             | 12        | 4             | JULY/AUG/SEPT         | 90                        | 1536                    | 628                                                |
| OCT/NOV/DEC           | 1             | 8         | 4             | OCT/NOV/DEC           | 170                       | 624                     | 872                                                |
| JAN/FEB/MAR           | 1             | 0         | 0             | JAN/FEB/MAR           | 130                       | 0                       | 0                                                  |
| APR/MAY/JUNE          | 1             | 0         | 0             | APR/MAY/JUNE          | 95                        | 0                       | 0                                                  |